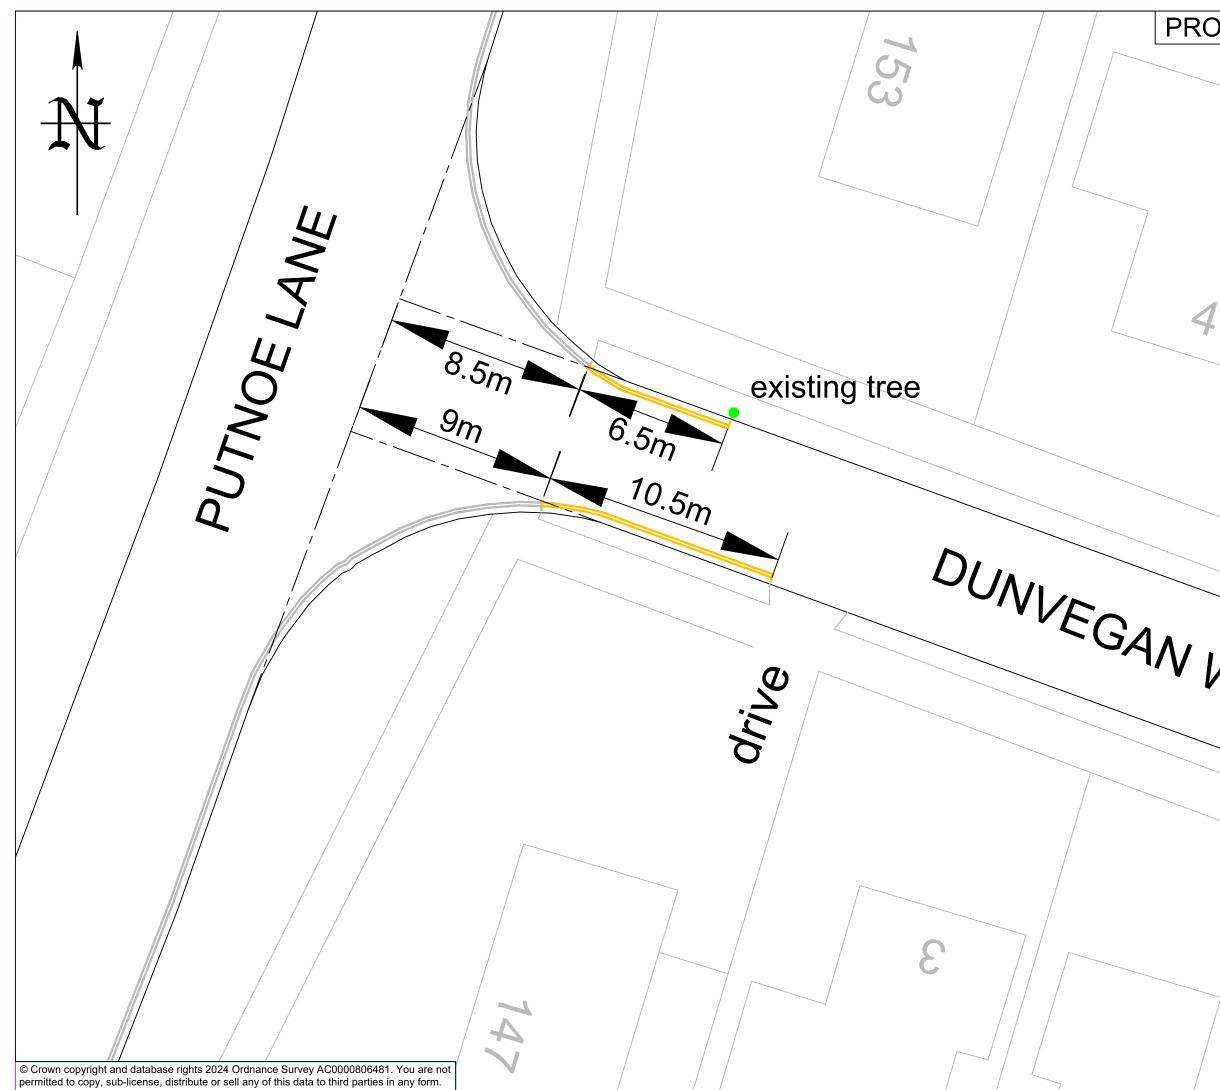

|         | PRINTS FROM THIS DRAWING ARE                                                                                            |
|---------|-------------------------------------------------------------------------------------------------------------------------|
| ROPOSED | UNCONTROLLED UNLESS OTHERWISE STATED                                                                                    |
|         | KEY:<br>Existing double yellow                                                                                          |
|         | lines                                                                                                                   |
|         | New 75mm wide double<br>yellow lines to Diagram<br>1018.1 of the Traffic<br>Signs Regulations and<br>General Directions |
|         | 2016                                                                                                                    |
| 4       |                                                                                                                         |
|         |                                                                                                                         |
|         |                                                                                                                         |
|         |                                                                                                                         |
|         |                                                                                                                         |
|         |                                                                                                                         |
| 14.     | 27/09/2024 First Issue 0 GM                                                                                             |
| WAY     | DATE AMENDMENTS REV BY                                                                                                  |
|         | BEDFORD<br>BOROUGH COUNCIL                                                                                              |
|         | Traffic Management<br>BOROUGH HALL, CAULDWELL ST, BEDFORD, MK42 9AP<br>Tel. (01234) 267422                              |
|         | client<br>Environment                                                                                                   |
|         | <sup>scheme</sup><br>Putnoe - Dunvegan Way,<br>Bedford                                                                  |
|         | DRAWING TITLE<br>Proposed 'No waiting at any time'<br>restriction                                                       |
|         | (Double yellow lines)                                                                                                   |
|         | Draft<br>SCALE @ A3 DATE DRAWN CHECKED                                                                                  |
|         | NTS 19/09/2024 GM AP                                                                                                    |